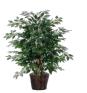

# 3' Green Plants

**\$50**/\$55.00

each

Qty

# Standard 4' to 6' **Green Plants**

- 4' @ \$60/\$65 each Qty \_\_\_\_
- 5' @ **\$70**/\$80 each Qty \_\_\_\_
- 6' @ **\$80**/\$96 each Qty \_\_\_\_