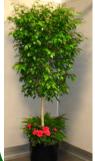

### Top-dressed with azalea (pictured) Also available with mum Choose flower color for flower choice.

For Top-dressing with fern & azalea

\_\_ white, \_\_ pink, \_\_ red

For Top-dressing with fern & mum

\_white, \_\_yellow, \_\_lavender

- 4' @ \$145/\$165 each, Qty
- 5' @ **\$155**/\$175 each, Qty
- 6 '@ \$165/\$185 each, Qty\_